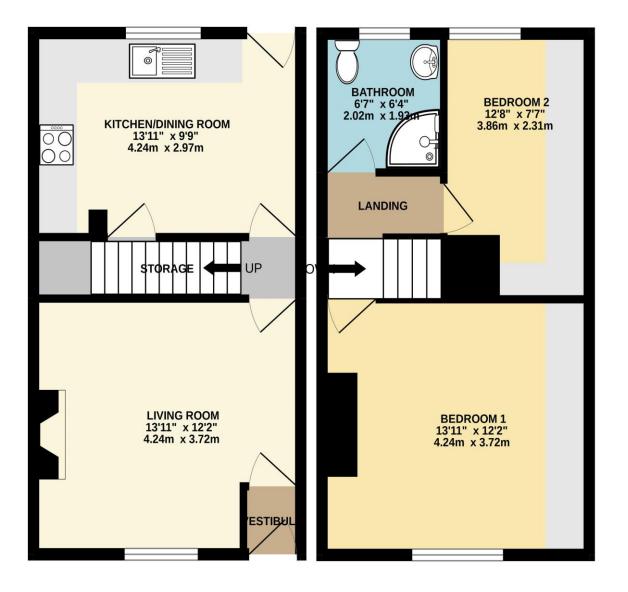

GROUND FLOOR 339 sq.ft. (31.5 sq.m.) approx. 1ST FLOOR 330 sq.ft. (30.7 sq.m.) appro

TOTAL FLOOR AREA : 669 sq.ft. (62.2 sq.m.) approx.

Whilst every attempt has been made to ensure the accuracy of the floorplan contained here, measurements of doors, windows, rooms and any other items are approximate and no responsibility is taken for any error, omission or mis-statement. This plan is for illustrative purposes only and should be used as such by any prospective purchaser. The services, systems and appliances shown have not been tested and no guarantee as to their operability or efficiency can be given. Made with Metropix ©2022